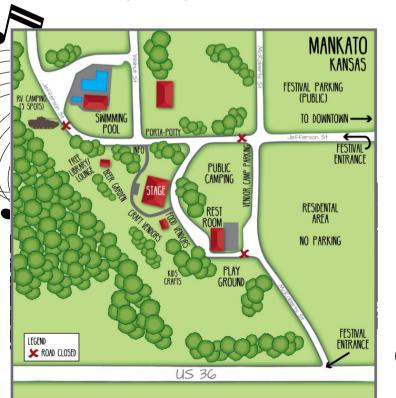

## MANKATO CITY. PARK

JEWELL COUNTY, KS

FREE ADMISSION

DONATIONS APPRECIATED

KANSASMAMMOTHFEST.COM