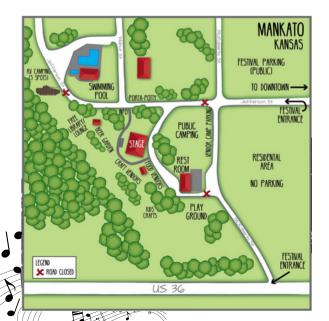

## JUNE 16TH & 17TH 2023

MANKATO CITY PARK IEWELL COUNTY, KS

6PM-9PM FUNDRAISER MEAL

7PM - 9PM DUSTIN ARBUCKLE & THE DAMNATIONS

9PM - 10PM REKINECTION (AERIAL & FIRE ARTISTS)

10PM - 12AM MOUNTAIN DEER REVIVAL

**SATURDAY, JUNE 17ΤΗ** ΜΑΝΚΑΤΟ CITY PARK