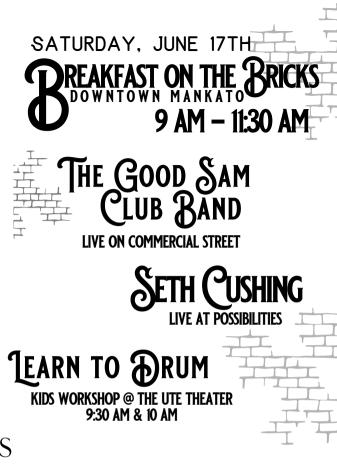

**SATURDAY, JUNE 17ΤΗ** ΜΑΝΚΑΤΟ CITY PARK

### 12 PM - 12:40 SONNY B

1:00 - 2:15 TAYLOR KLINE & MANDY KARY

2:30 - 3:45 SOLARS

4:00 - 5:15 ALEX REISENWEBER

5:30 - 6:45 TYLER GREGORY

7:15 - 9:00 SMOKEY B & THE XYZ'S

9:00 - 10:00 REKINECTION (AERIAL & FIRE ARTISTS)